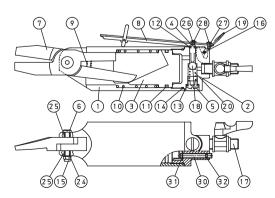

# 012 (2620 27 19,16

MP35A,CP30X

(1) (1)(2)

(6) (1) (1) (3) (1) (2) (1) (2) (1) (2) (1) (1) (1) (1) (1) (1) (1) (1) (1) (1) (1) (1) (1) (1) (1) (1) (1) (1) (1) (1) (1) (1) (1) (1) (1) (1) (1) (1) (1) (1) (1) (1) (1) (1) (1) (1) (1) (1) (1) (1) (1) (1) (1) (1) (1) (1) (1) (1) (1) (1) (1) (1) (1) (1) (1) (1) (1) (1) (1) (1) (1) (1) (1) (1) (1) (1) (1) (1) (1) (1) (1) (1) (1) (1) (1) (1) (1) (1) (1) (1) (1) (1) (1) (1) (1) (1) (1) (1) (1) (1) (1) (1) (1) (1) (1) (1) (1) (1) (1) (1) (1) (1) (1) (1) (1) (1) (1) (1) (1) (1) (1) (1) (1) (1) (1) (1) (1) (1) (1) (1) (1) (1) (1) (1) (1) (1) (1) (1) (1) (1) (1) (1) (1) (1) (1) (1) (1) (1) (1) (1) (1) (1) (1) (1) (1) (1) (1) (1) (1) (1) (1) (1) (1) (1) (1) (1) (1) (1) (1) (1) (1) (1) (1) (1) (1) (1) (1) (1) (1) (1) (1) (1) (1) (1) (1) (1) (1) (1) (1) (1) (1) (1) (1) (1) (1) (1) (1) (1) (1) (1) (1) (1) (1) (1) (1) (1) (1) (1) (1) (1) (1) (1) (1) (1) (1) (1) (1) (1) (1) (1) (1) (1) (1) (1) (1) (1) (1) (1) (1) (1) (1) (1) (1) (1) (1) (1) (1) (1) (1) (1) (1) (1) (1) (1) (1) (1) (1) (1) (1) (1) (1) (1) (1) (1) (1) (1) (1) (1) (1) (1) (1) (1) (1) (1) (1) (1) (1) (1) (1) (1) (1) (1) (1) (1) (1) (1) (1) (1) (1) (1) (1) (1) (1) (1) (1) (1) (1) (1) (1) (1) (1) (1) (1) (1) (1) (1) (1) (1) (1) (1) (1) (1) (1) (1) (1) (1) (1) (1) (1) (1) (1) (1) (1) (1) (1) (1) (1) (1) (1) (1) (1) (1) (1) (1) (1) (1) (1) (1) (1) (1) (1) (1) (1) (1) (1) (1) (1) (1) (1) (1) (1)