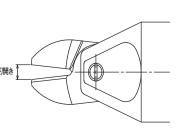

※@ナットを締める時に@調整ネジAが回らないようにご注意下さい。

■ 刃開き調整方法

本製品には替刃の刃開きを狭くする調整機能が付いています。 ※但し、替刃を完全に閉じる事は出来ません。

- 1.30万開き調整ボルトを右(時計方向)に回すと刃開きを狭くする事が出来ます。 この時、⑩刃開き調整ボルトを締め過ぎますと、⑫Oリングが破損する恐れが あります。
- 2.⑩刃開き調整ボルトを左(反時計方向)に回すと刃開きを広くする事が出来ます。 但し、本体出荷時の初期状態で刃開きは最大になるようになっております。 その為、それ以上に刃開きを広くする事は出来ません。