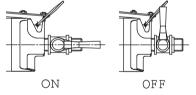

## │ 使用方法

1.替刃摺動部(A部)に油を1~2滴注油して下さい。

- この時必ず本体バルブをOFFにし、エアー源を ストップして下さい。本体バルブのON.OFFは下図を参照して下さい。
- 3.作業対象物を刃部にあてがい、⑧レバーを軽く押さえて下さい。 ※作業の状況に応じてレバーの位置は変更が出来ます。
- レバーの位置を変更するには②本体Bを回転させて下さい。

但し、回転角度は180°以内にして下さい。エアーが漏れる恐れがあります。