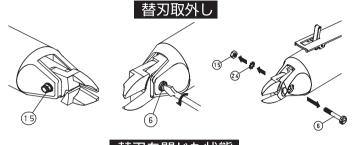

## ■ 替刃の交換方法

21.11

1.エアー源、本体バルブをOFFにして下さい。 2.億ナットをスパナで固定し、⑥ネジピンをドライバーで取り外して下さい。 3.替刃の頭部を掴んで、本体より引き出して下さい。 4.新しい替刃をセットし、⑥ネジピン、⑧ナットをしっかりと締め付けて下さい。 ※替刃側面を押し、替刃を閉じた状態(下図参照)にすると挿入が簡単になります。

替刃を閉じた状態