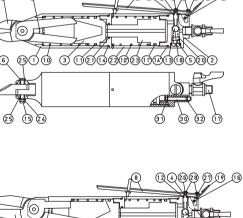

|          | 4414A                                                  |   |
|----------|--------------------------------------------------------|---|
| 2        | 本体B<br>(⑭Oリング付)                                        | 1 |
| З        | (①0リング付)<br>(①0リング付)                                   | 1 |
| 4        | エア <del>ー</del> ピン<br>(⑫Oリング付)                         | 1 |
| 5        | 止めネジ<br>(⑬Oリング付)                                       | 1 |
| 6        | ネジピンセット<br>(⑮ナット付)<br>(@菊型ワッシャ付)                       | 1 |
| 7        | 替刃                                                     | 1 |
| 8        | レバ <del>ー</del><br>(砲調整ネジA付)<br>(②調整ネジB付)<br>(砲ナット×2付) | 1 |
| 9        | 股バネ                                                    | 1 |
| 9<br>10  | 戻しバネ                                                   | 1 |
| 10'      | 戻しバネ                                                   | 1 |
| 16       | ロールピン                                                  | 1 |
| 17       | バルブ付ニップル                                               | 1 |
| 18       | ウレタンボール                                                | 1 |
| 19       | Nフック<br>スプリング                                          | 1 |
| 20<br>22 | スノリンク<br>本体C<br>(個のリング付)<br>(創のリング付)<br>ピストン           | 1 |
| 23       | ピストン<br>(⑩Oリング付)                                       | 1 |
| 30       | 刃開き調整ボルト<br>(③Eリング付)<br>(@Oリング付)                       | 1 |

部品名

個数

1

品番

1 木休 Δ

#### MR30A.CP30

(17)

(1)(1)

(31)

(15)

(24)