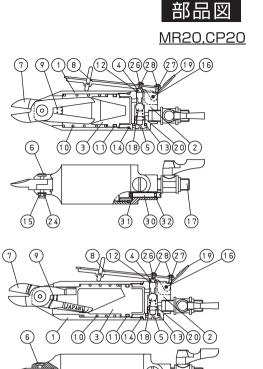

|          | 4414A                                                  |   |
|----------|--------------------------------------------------------|---|
| 2        | 本体B<br>(⑭Oリング付)                                        | 1 |
| З        | (①0リング付)<br>(①0リング付)                                   | 1 |
| 4        | エア <del>ー</del> ピン<br>(⑫Oリング付)                         | 1 |
| 5        | 止めネジ<br>(⑬Oリング付)                                       | 1 |
| 6        | ネジピンセット<br>(⑮ナット付)<br>(@菊型ワッシャ付)                       | 1 |
| 7        | 替刃                                                     | 1 |
| 8        | レバ <del>ー</del><br>(砲調整ネジA付)<br>(②調整ネジB付)<br>(砲ナット×2付) | 1 |
| 9        | 股バネ                                                    | 1 |
| 9<br>10  | 戻しバネ                                                   | 1 |
| 10'      | 戻しバネ                                                   | 1 |
| 16       | ロールピン                                                  | 1 |
| 17       | バルブ付ニップル                                               | 1 |
| 18       | ウレタンボール                                                | 1 |
| 19       | Nフック<br>スプリング                                          | 1 |
| 20<br>22 | スノリンク<br>本体C<br>(個のリング付)<br>(創のリング付)<br>ピストン           | 1 |
| 23       | ピストン<br>(⑩Oリング付)                                       | 1 |
| 30       | 刃開き調整ボルト<br>(③Eリング付)<br>(@Oリング付)                       | 1 |

部品名

個数

1

品番

1 木休 Δ

#### 部品名 品番 個数 1 本体A 1 本体B 2 1 (100リング付) ピストン (⑪0リング付) З エアーピン 4 (120リング付) 止めネジ 5 (130リング付) ネジピンセット 6 (⑮ナット付) (29菊型ワッシャ付) 7 替刃 レバー ( ②調整ネジA付) ( ②調整ネジB付) 8 (28ナット×2付) 9 股バネ 10 戻しバネ 16 ロールピン 17 バルブ付ニップル 18 ウレタンボール 19 Nフック 20 25 ブッシュ 2 刃開き調整ボルト 30 (③Eリング付) (②Oリング付)