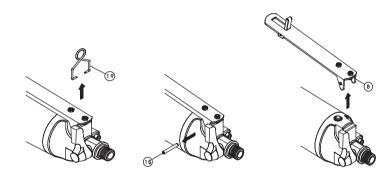

## ■ 替刃の交換方法

21.11

1.エアー源、本体バルブをOFFにして下さい。 2.億ナットをスパナで固定し、⑥ネジピンをドライバーで取り外して下さい。 3.替刃の頭部を掴んで、本体より引き出して下さい。 4.新しい替刃をセットし、⑥ネジピン、⑧ナットをしっかりと締め付けて下さい。 ※替刃側面を押し、替刃を閉じた状態(下図参照)にすると挿入が簡単になります。

替刃を閉じた状態