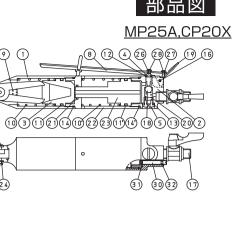

#### 部品名 品番 個数 1 本体A 1 本体B 2 1 (100リング付) ピストン (⑪0リング付) З エアーピン 4 (120リング付) 止めネジ 5 (130リング付) ネジピンセット 6 (⑮ナット付) (29菊型ワッシャ付) 7 替刃 レバー ( ②調整ネジA付) ( ②調整ネジB付) 8 (28ナット×2付) 9 股バネ 10 戻しバネ 16 ロールピン 17 バルブ付ニップル 18 ウレタンボール 19 Nフック 20 25 ブッシュ 2 刃開き調整ボルト 30 (③Eリング付) (②Oリング付)