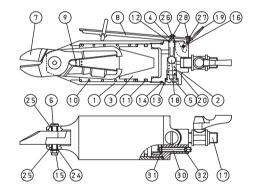

| 品番  | 部品名                                                                                     | 個数 |
|-----|-----------------------------------------------------------------------------------------|----|
| 1   | 本体A                                                                                     | 1  |
| 2   | 本体B<br>(@Oリング付)                                                                         | 1  |
| З   | ピストン<br>(①Oリング付)<br>エアーピン                                                               | 1  |
| 4   | (⑫Οリング付)                                                                                | 1  |
| 5   | 止めネジ<br>(⑬Oリング付)                                                                        | 1  |
| 6   | ネジピンセット<br>(⑮ナット付)<br>(@菊型ワッシャ付)                                                        | 1  |
| 7   | 替刃                                                                                      | 1  |
| 8   | レバー<br>(1 <sup>20</sup> 調整ネジA付)<br>(1 <sup>20</sup> 調整ネジB付)<br>(1 <sup>20</sup> ナット×2付) | 1  |
| 9   | 股バネ                                                                                     | 1  |
| 10  | 戻しバネ                                                                                    | 1  |
| 10' | 戻しバネ                                                                                    | 1  |
| 16  | ロールピン                                                                                   | 1  |
| 17  | バルブ付ニップル                                                                                | 1  |
| 18  | ウレタンボール                                                                                 | 1  |
| 19  | Nフック<br>スプリング                                                                           | 1  |
| 20  | スプリング                                                                                   | 1  |
| 22  | 本体C<br>(⑭Oリング付)<br>(⑫Oリング付)                                                             | 1  |
| 23  | ピストン<br>(⑰Oリング付)                                                                        | 1  |
| 25  | ブッシュ                                                                                    | 2  |
| 30  | 刃開き調整ボルト<br>(③Eリング付)<br>(@Oリング付)                                                        | 1  |