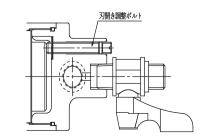

※@ナットを締める時に@調整ネジAが回らないようにご注意下さい。

■ 刃開き調整方法

本製品には替刃の刃開きを狭くする調整機能が付いています。 ※但し、替刃を完全に閉じる事は出来ません。

- 1.30万開き調整ボルトを右(時計方向)に回すと刃開きを狭くする事が出来ます。 この時、⑩刃開き調整ボルトを締め過ぎますと、⑫Oリングが破損する恐れが あります。
- 2.⑩刃開き調整ボルトを左(反時計方向)に回すと刃開きを広くする事が出来ます。 但し、本体出荷時の初期状態で刃開きは最大になるようになっております。 その為、それ以上に刃開きを広くする事は出来ません。