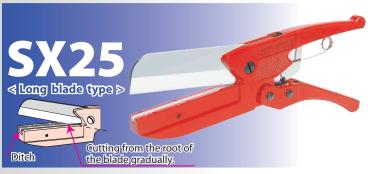

Cutting flat and wide cable protector.

An attachment is available, for right and 45° angle cutting.(standard accessory)

Cutting plastic duct of up to 80mm in width.

|  | Model | Overall length<br>(mm) | Weight<br>(g) | Blade length<br>(mm) | Blade | Plastic plate |
|--|-------|------------------------|---------------|----------------------|-------|---------------|
|  | SX25  | 285                    | 535           | 110                  | X25   | PB-SX25       |