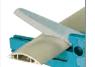

Cutting flat and wide cable protector.

An attachment is available, for right and 45° angle cutting.(standard accessory)

Cutting plastic duct of up to 80mm in width.

|  | Model | Overall length<br>(mm) | Weight<br>(g) | Blade length<br>(mm) | Blade | Plastic plate |
|--|-------|------------------------|---------------|----------------------|-------|---------------|
|  | SX25  | 285                    | 535           | 110                  | X25   | PB-SX25       |