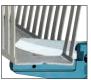

- Suitable for cutting wide film gate.
- Indispensable in resin molding works.
- Cutting for various kinds of soft materials.
- A Roller is installed to boost action of blade to assure sharp and fine cutting with less manual power.

| Model |        | Overall length<br>(mm) | Weight<br>(g) | Blade |
|-------|--------|------------------------|---------------|-------|
|       | LDC110 | 322                    | 700           | LD110 |