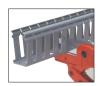

Cutting flat and wide cable protector.

An attachment is available, for right and 45° angle cutting.(standard accessory)

Cutting plastic duct of up to 80mm in width.

|  | Model | Overall length<br>(mm) | Weight<br>(g) | Blade length<br>(mm) | Blade | Plastic plate |
|--|-------|------------------------|---------------|----------------------|-------|---------------|
|  | SX25  | 285                    | 535           | 110                  | X25   | PB-SX25       |