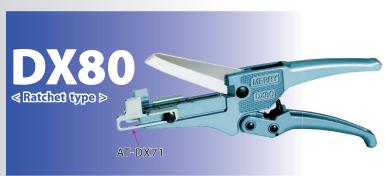

Cutting cable protector

An attachment is available, for right and 45° angle cutting.(standard accessory)

Cutting plastic duct of up to 80mm in width

| Model | Overall length<br>(mm) | Weight<br>(g) | Blade length<br>(mm) | Blade |
|-------|------------------------|---------------|----------------------|-------|
| DX80  | 255                    | 365           | 92                   | X80   |