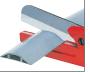

Cutting flat and wide cable protector.

An attachment is available, for right and 45° angle cutting.(standard accessory)

Cutting plastic duct of up to 80mm in width.

|  | Model | Overall length<br>(mm) | Weight<br>(g) | Blade length<br>(mm) | Blade | Plastic plate |
|--|-------|------------------------|---------------|----------------------|-------|---------------|
|  | SX25  | 285                    | 535           | 110                  | X25   | PB-SX25       |