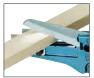

Cutting flat and wide cable protector.

An attachment is available, for right and 45° angle cutting.(standard accessory)

Cutting plastic duct of up to 80mm in width.

|  | Model | Overall length<br>(mm) | Weight<br>(g) | Blade length<br>(mm) | Blade | Plastic plate |
|--|-------|------------------------|---------------|----------------------|-------|---------------|
|  | SX25  | 285                    | 535           | 110                  | X25   | PB-SX25       |