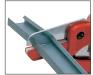

Cutting flat and wide cable protector.

An attachment is available, for right and 45° angle cutting.(standard accessory)

Cutting plastic duct of up to 80mm in width.

|  | Model | Overall length<br>(mm) | Weight<br>(g) | Blade length<br>(mm) | Blade | Plastic plate |
|--|-------|------------------------|---------------|----------------------|-------|---------------|
|  | SX25  | 285                    | 535           | 110                  | X25   | PB-SX25       |