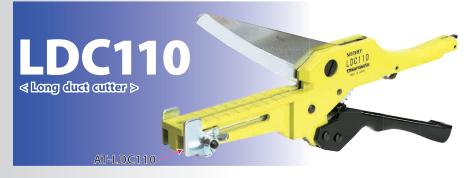

| Model |        | Overall length<br>(mm) | Weight<br>(g) | Blade |
|-------|--------|------------------------|---------------|-------|
|       | LDC110 | 322                    | 700           | LD110 |