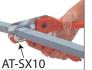

Cutting flat and wide cable protector.

An attachment is available, for right and 45° angle cutting.(standard accessory)

Cutting plastic duct of up to 80mm in width.

|  | Model | Overall length<br>(mm) | Weight<br>(g) | Blade length<br>(mm) | Blade | Plastic plate |
|--|-------|------------------------|---------------|----------------------|-------|---------------|
|  | SX25  | 285                    | 535           | 110                  | X25   | PB-SX25       |