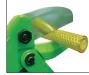

Cutting hose

| Model | Overall length<br>(mm) | Weight<br>(g) | Blade | Plastic plate |  |
|-------|------------------------|---------------|-------|---------------|--|
| GCX5  | 170                    | 185           | GC5   | PB-GCX5       |  |