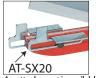

Cutting flat and wide cable protector.

An attachment is available, for right and 45° angle cutting.(standard accessory)

Cutting plastic duct of up to 80mm in width.

|  | Model | Overall length<br>(mm) | Weight<br>(g) | Blade length<br>(mm) | Blade | Plastic plate |
|--|-------|------------------------|---------------|----------------------|-------|---------------|
|  | SX25  | 285                    | 535           | 110                  | X25   | PB-SX25       |

Cutting cable protector

An attachment is available, for right and 45° angle cutting.(standard accessory)

Cutting plastic duct of up to 80mm in width

| Model | Overall length<br>(mm) | Weight<br>(g) | Blade length<br>(mm) | Blade |
|-------|------------------------|---------------|----------------------|-------|
| DX80  | 255                    | 365           | 92                   | X80   |