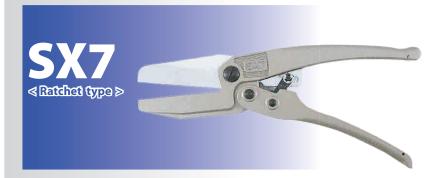

Cutting of cable protector

3-step ratchet mechanism

| Model | Overall length<br>(mm) | Weight<br>(g) | Blade length<br>(mm) | Blade | Plastic plate |
|-------|------------------------|---------------|----------------------|-------|---------------|
| SX7   | 230                    | 215           | 65                   | X7    | PB-SX7        |