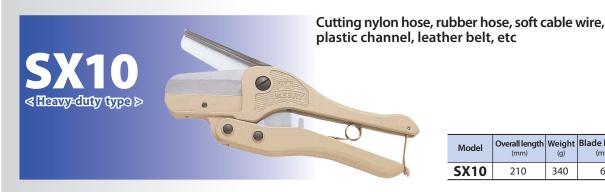

AT-SX10 Cutting of plastic protector

| protector              |               |                         |     |               |  |
|------------------------|---------------|-------------------------|-----|---------------|--|
| Overall length<br>(mm) | Weight<br>(g) | eight Blade length (mm) |     | Plastic plate |  |
| 210                    | 340           | 65                      | X10 | PB-SX10       |  |

Model **SX10** 

An attachment is available, for right and 45° angle cutting. (Standard accessory)

Cutting of nylon hoses

| Model | Overall length<br>(mm) | Weight<br>(g) | Blade length<br>(mm) | Blade | Plastic plate |
|-------|------------------------|---------------|----------------------|-------|---------------|
| SX20  | 285                    | 535           | 110                  | X20   | PB-SX20       |