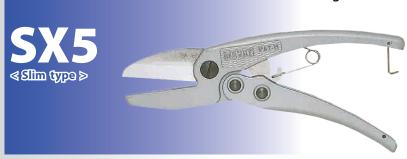

## **DUCT AND MOULD CUTTERS MERRY CUTTERS**

Designed for one-hand operation. Suitable for soft materials.

| Model | Overall length<br>(mm) | Weight<br>(g) | Blade length<br>(mm) | Blade | Plastic plate |
|-------|------------------------|---------------|----------------------|-------|---------------|
| SX5   | 195                    | 140           | 53                   | X5    | PB-SX5        |