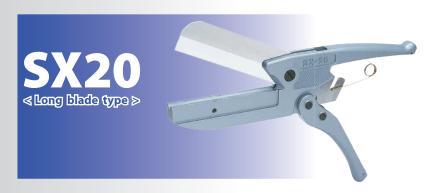

Model **SX10** 

An attachment is available, for right and 45° angle cutting. (Standard accessory)

Cutting of nylon hoses

| Model | Overall length<br>(mm) | Weight<br>(g) | Blade length<br>(mm) | Blade | Plastic plate |
|-------|------------------------|---------------|----------------------|-------|---------------|
| SX20  | 285                    | 535           | 110                  | X20   | PB-SX20       |