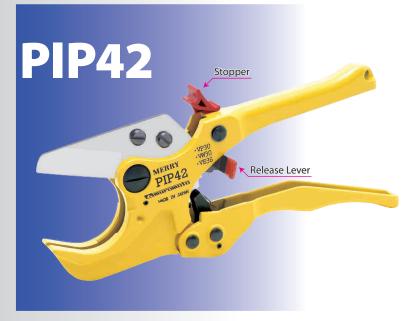

Blade can be locked with Stopper when off-work for security. Blade-opening by pushing Release Lever down.

Possible to cut plastic surface raceway at any desired angle with an attachment installed.

| Model | Overall length (mm) | Weight<br>(g) | Cutting capacity<br>( $\phi$ mm) | Blade |
|-------|---------------------|---------------|----------------------------------|-------|
| PIP42 | 220                 | 340           | 42                               | P42   |