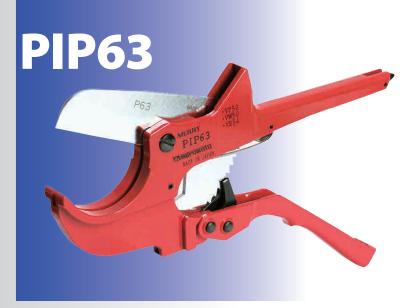

Light weight design (480g), Easy to grasp grip.

|  | Model | Overall length (mm) | Weight<br>(g) | Cutting capacity<br>(\$\phi\$mm)                    | Blade |
|--|-------|---------------------|---------------|-----------------------------------------------------|-------|
|  | PIP63 | 280                 | 496           | PVC pipe 42 / VP pipe 30<br>VW pipe 30 / VE pipe 36 | P63   |