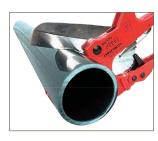

Light weight design (480g), Easy to grasp grip.

|  | Model | Overall length (mm) | Weight<br>(g) | Cutting capacity<br>(\$\phi\$mm)                    | Blade |
|--|-------|---------------------|---------------|-----------------------------------------------------|-------|
|  | PIP63 | 280                 | 496           | PVC pipe 42 / VP pipe 30<br>VW pipe 30 / VE pipe 36 | P63   |