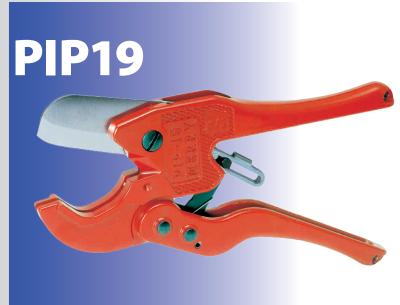

## **PLASTIC PIPE CUTTERS**

Possible to cut plastic surface raceway at any desired angle with an attachment installed.

| Model | Overall length (mm) | Weight<br>(g) | Cutting capacity<br>( $\phi$ mm) | Blade |
|-------|---------------------|---------------|----------------------------------|-------|
| PIP19 | 217                 | 360           | 42                               | P18Z  |