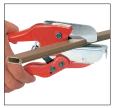

## **PLASTIC PIPE CUTTERS**

Possible to cut plastic surface raceway at any desired angle with an attachment installed.

| Model | Overall length (mm) | Weight<br>(g) | Cutting capacity<br>( $\phi$ mm) | Blade |
|-------|---------------------|---------------|----------------------------------|-------|
| PIP19 | 217                 | 360           | 42                               | P18Z  |